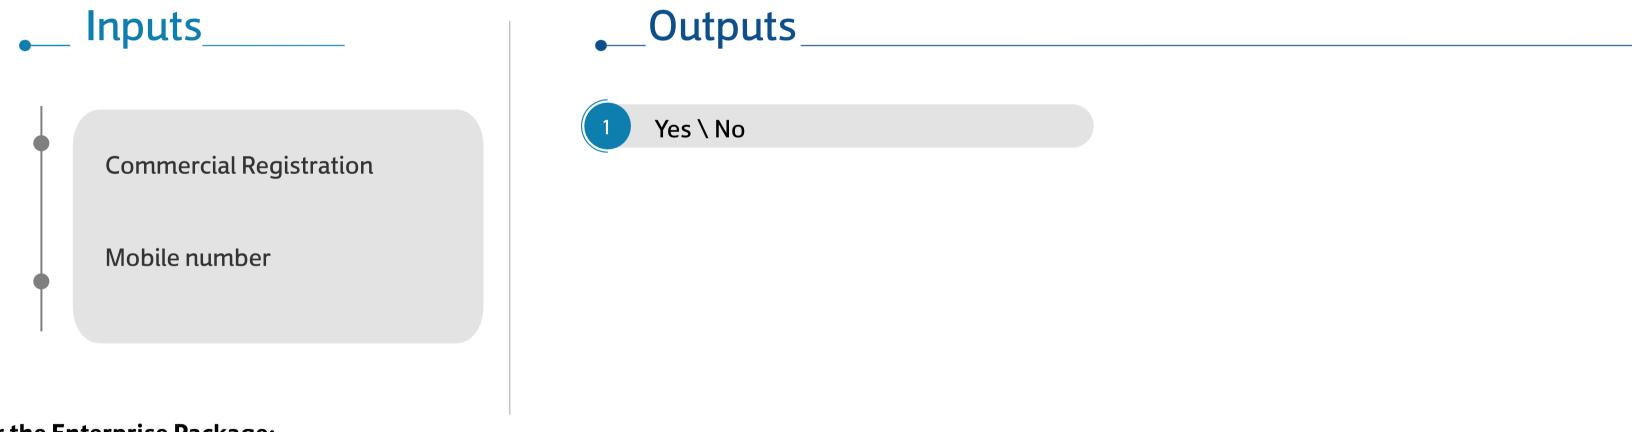

- Positive inquiry price: 5 SR
- Outputs according to commercial entity.
- Negative inquiry price: 0.25 SR

(3) Verify that the mobile number is associated with the entered commercial registration number