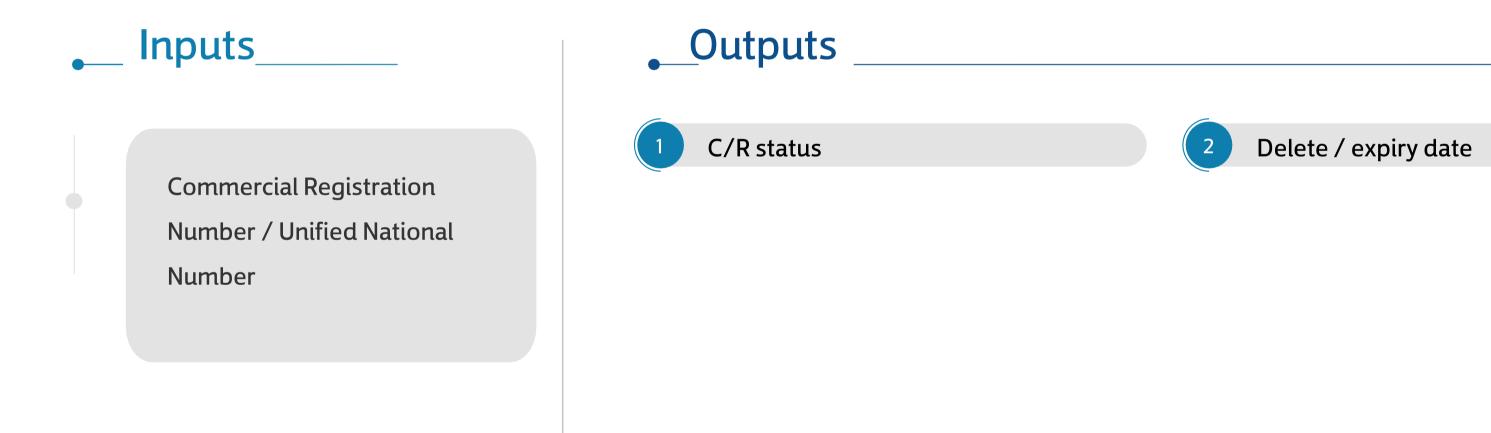

## \_\_ Inputs\_\_\_\_

Commercial Registration
Number / Unified National
Number

#### \_Outputs

- 1 The commercial name
- The C/R date of issuance
- The C/R date of expiry
- Commercial registration type
- 5 C/R issuance authority
- 6 Website link

- 7 The Unified number (700)
- 8 The C/R number
- 9 The main C/R number
- 10 C/R Status
- 11 Delete date
- Does he own an e-commerce?