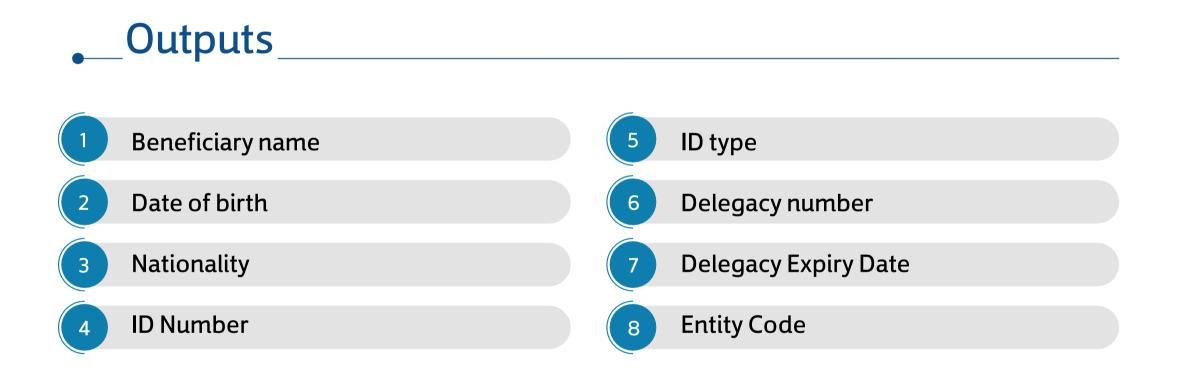

### (02) Inquiry service of delegations Related to identity

# \_\_ Inputs\_

ID number/ID type (Saudi ID/Iqama)/Reference number/Reference type (Commercial Registration Number / Unified Number)/Code/Code Type (Service/Validity)

#### \_\_Outputs

- 1 Beneficiary name
- 2 Date of birth
- 3 Nationality
- 4 ID Number

- 5 ID type
- 6 Delegacy number
- 7 Delegacy Expiry Date
- 8 Entity Code

- Positive inquiry price: 5 SR
- Outputs according to commercial entity.
- Negative inquiry price: 0.25 SR