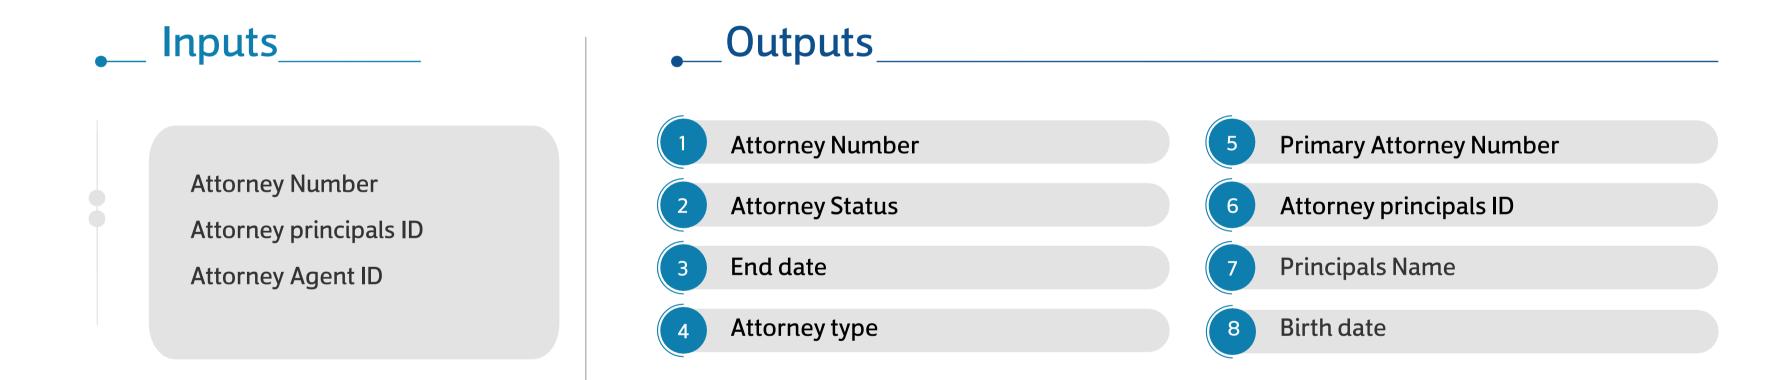

## ©1) Get Attorney information details

- Positive inquiry price: 2 SR
- Outputs according to commercial entity.
- Negative inquiry price: 0.25 SR

# Powers of Attorney Inquiry Service

# 9 Principles Attribute 10 Principles Attribute name 15 Permissions mechanism (individually, combination) 11 Attorney Agent ID 12 Agent Name 14 Agent Attribute name 15 Permissions mechanism (individually, combination) 16 Attorney text 17 Attorney text ID

#### The prices for the Enterprise Package:

- Positive inquiry price: 2 SR
- Outputs according to commercial entity.

Birth date

• Negative inquiry price: 0.25 SR

This service allows for inquiring about the real estate deeds status and data from the Ministry of Justice.