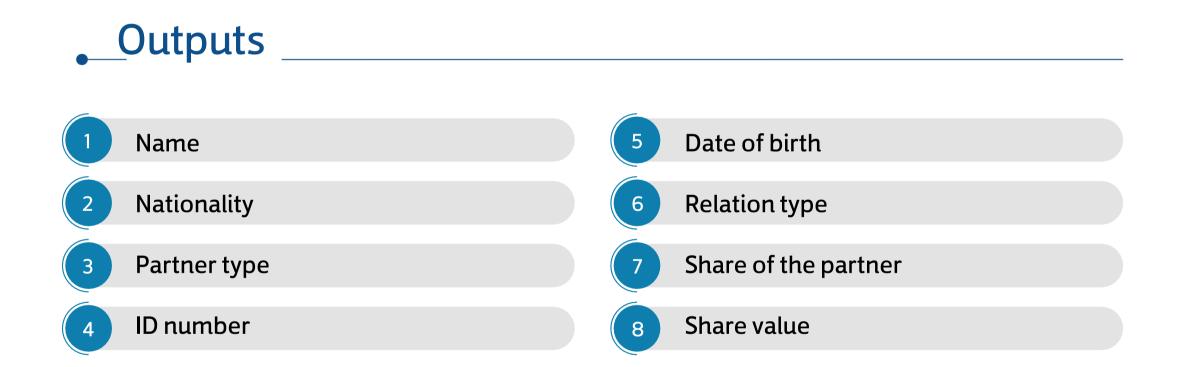

# Outputs 1 Name 5 ID issuance authority 2 Nationality 6 Date of birth 7 Relation type 4 ID number

- Positive inquiry price: 3 SR
- Outputs according to commercial entity.
- Negative inquiry price: 0.25 SR