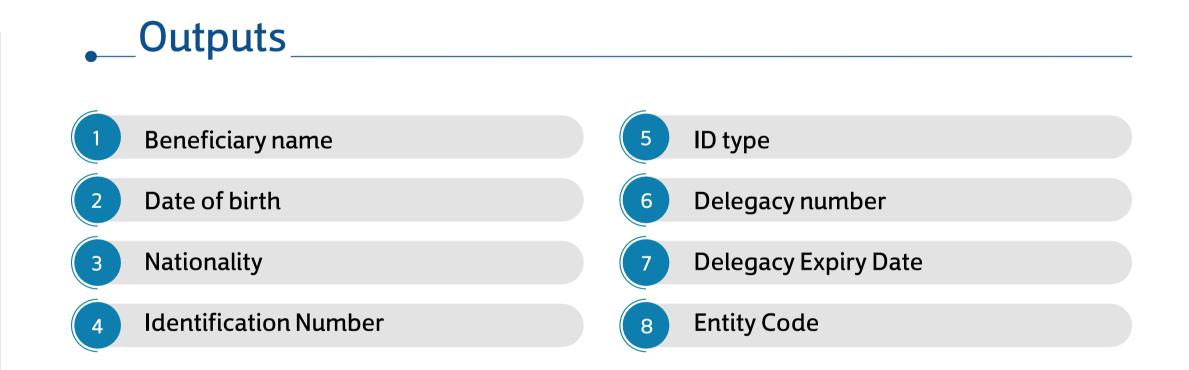

#### \_\_Outputs

- 1 Beneficiary name
- 2 Date of birth
- 3 Nationality
- 4 ID Number

- 5 ID type
- 6 Delegacy number
- 7 Delegacy Expiry Date
- 8 Entity Code

- Positive inquiry price: 5 SR
- Outputs according to commercial entity.
- Negative inquiry price: 0.25 SR