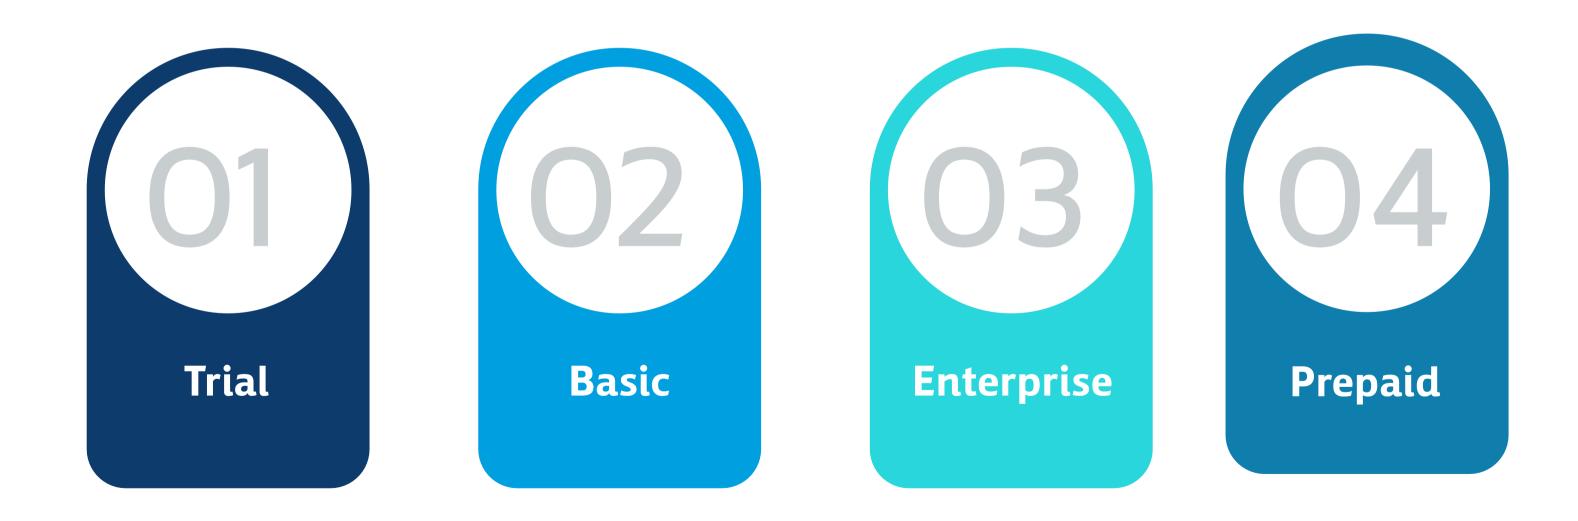

# Packages

## Packages

Registration is made through the following packages:

## Packages

Package Type

**Features** 

Subscription form

**Subscription Method** 

**Trial** 

- 100 successful transactions within 30 days.
- All products and services
- Limited technical support.
- 5 inquiry/second

Subject to terms and conditions.

Wathq platform

**Basic** 

- Unlimited inquiries.
- All data are available.
- Unlimited technical support.
- 50 inquiries/second.

Monthly billing based on the quantity of Inquiries.
<a href="Inquiries Price">Inquiries Price</a>

Wathq platform

**Enterprise** 

- Unlimited inquiries.
- All data are available.
- Unlimited technical support.
- Number of enquiries per second upon request.
- Account manager.

Flexible Subscription form.

Account manager

**Pre-Paid Package** 

- Queries according to desired plan
- Unlimited data
- Unlimited technical support
- 5 queries/sec
- Prepayment and no monthly billing
- Various plans
- Automated registration mechanism
- Prepayment
- Pricing as per the plan
- Inquiries balance according to plan

Wathq platform