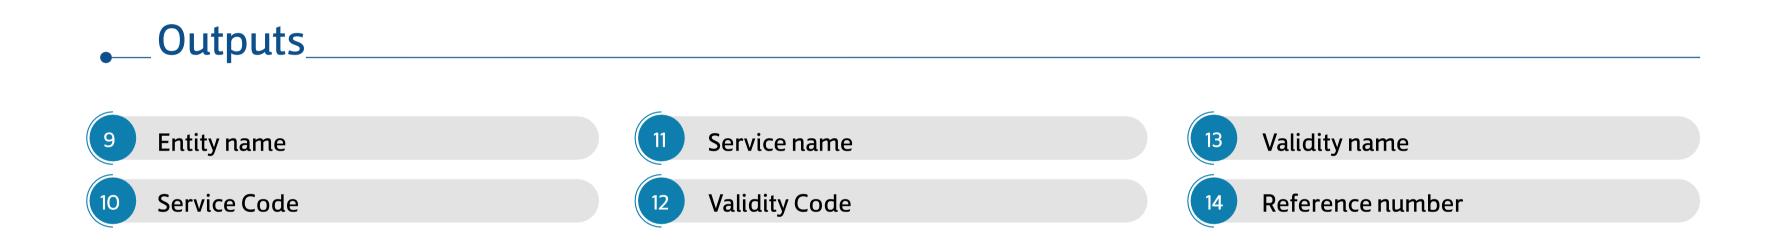

### Inquiry service of all delegates on commercial registration

# Reference number/Reference type (Commercial Registration Number / Unified Number)/Code/Code Type

(Service/Validity)

**Inputs** 

- Positive inquiry price: 5 SR
- Outputs according to commercial entity.
- Negative inquiry price: 0.25 SR

- Positive inquiry price: 5 SR
- Outputs according to commercial entity.
- Negative inquiry price: 0.25 SR

(3) Verify that the mobile number is associated with the entered commercial registration number