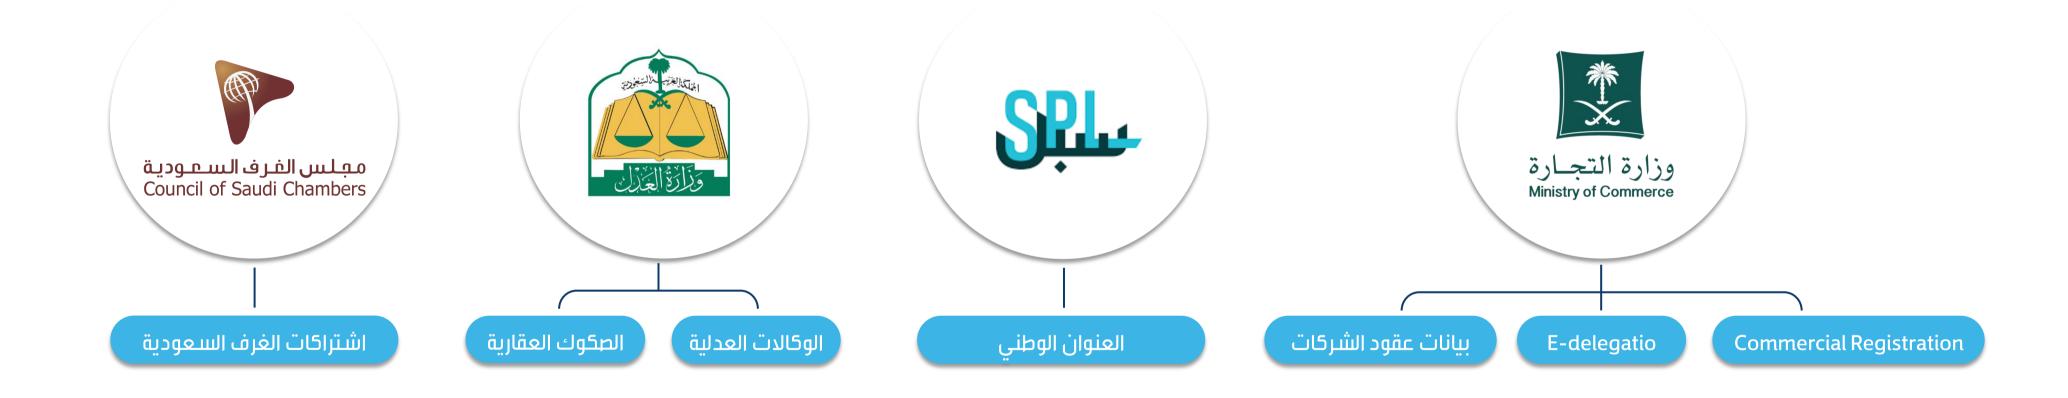

# Service Catalog Wathq



# Contents





# Wathq Services

## Wathq's Services





# Wathq Clients



## Wathq Clients























**Technology** 













































# Packages

## Packages

Registration is made through the following packages:



## Packages

Package Type

**Features** 

Subscription form

**Subscription Method** 

**Trial** 

- 100 successful transactions within 30 days.
- All products and services
- Limited technical support.
- 5 inquiry/second

Subject to terms and conditions.

Wathq platform

**Basic** 

- Unlimited inquiries.
- All data are available.
- Unlimited technical support.
- 50 inquiries/second.

Monthly billing based on the quantity of Inquiries.
<a href="Inquiries Price">Inquiries Price</a>

Wathq platform

**Enterprise** 

- Unlimited inquiries.
- All data are available.
- Unlimited technical supp