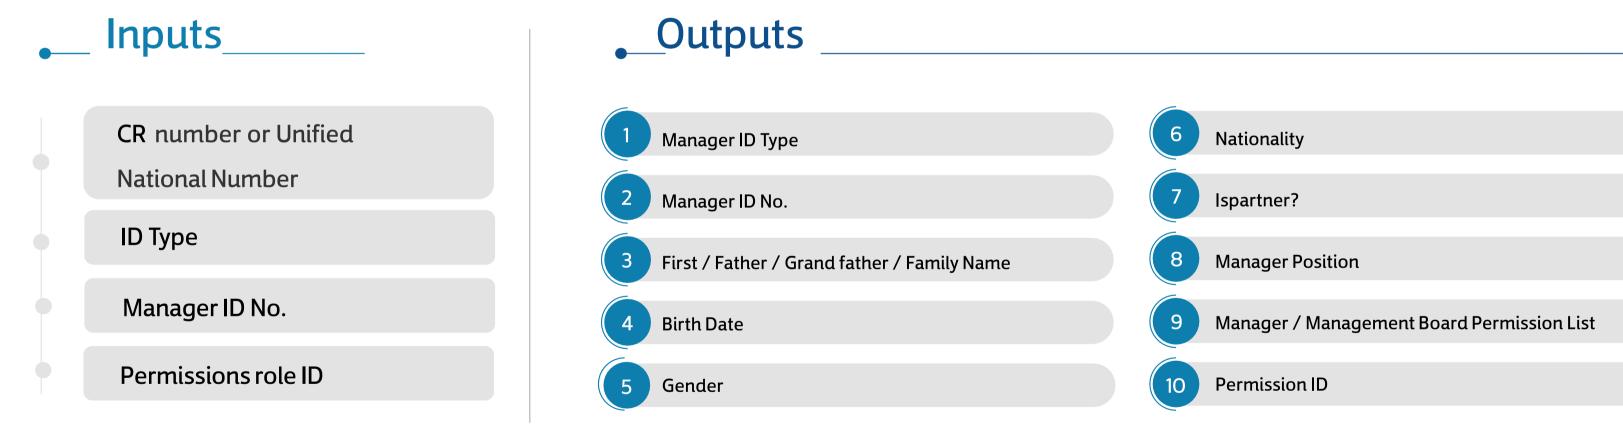

#### The prices for the Enterprise Package:

• Positive inquiry price : 5 SR

Negative inquiry price: 0.25 SR

Continue

#### Outputs\_

11 Management Board

board Term Years

Directors Board

15 Meeting Quorum

board Member Count

16 Meeting Legal Quorum

- Positive inquiry price: 5 SR
- Negative inquiry price: 0.25 SR

### Retrieves manager data and Permissions

#### The prices for the Enterprise Package:

• Positive inquiry price : 12 SR

Negative inquiry price: 0.25 SR

#### Outputs\_

11 Permission Description

14 Special Condition Text

12 Can Issue POA

15 Exercise Method

13 Can Delegate

- Positive inquiry price: 12 SR
- Negative inquiry price: 0.25 SR