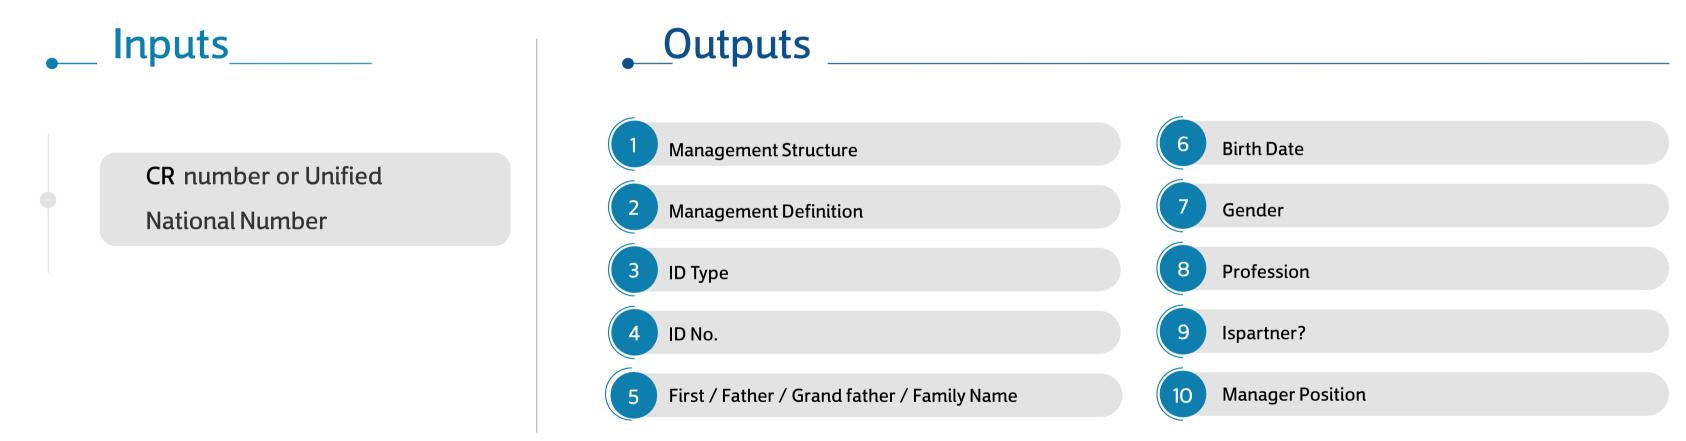

#### Outputs

30 Fiscal Year
35 Stock Count
40 ID No.
31 Fiscal Year End Month / Day/Year
36 Stock Value
41 ID Type
42 First / Father / Grand father / Family Name
43 Stock Class Name
38 Partnership Type
43 Birth Date
44 profession

- Positive inquiry price: 12 SR
- Negative inquiry price: 0.25 SR

#### Outputs

Guardian

45 Gender 50 Capital Partner Share 55 First / Father / Grand father / Family Name 56 Nationality 51 Stock Partner Share List 56 Birth Date 57 Nationality 57 Nationality 58 Ispartner?

**Manager Position** 

ID No.

- Positive inquiry price: 12 SR
- Negative inquiry price: 0.25 SR