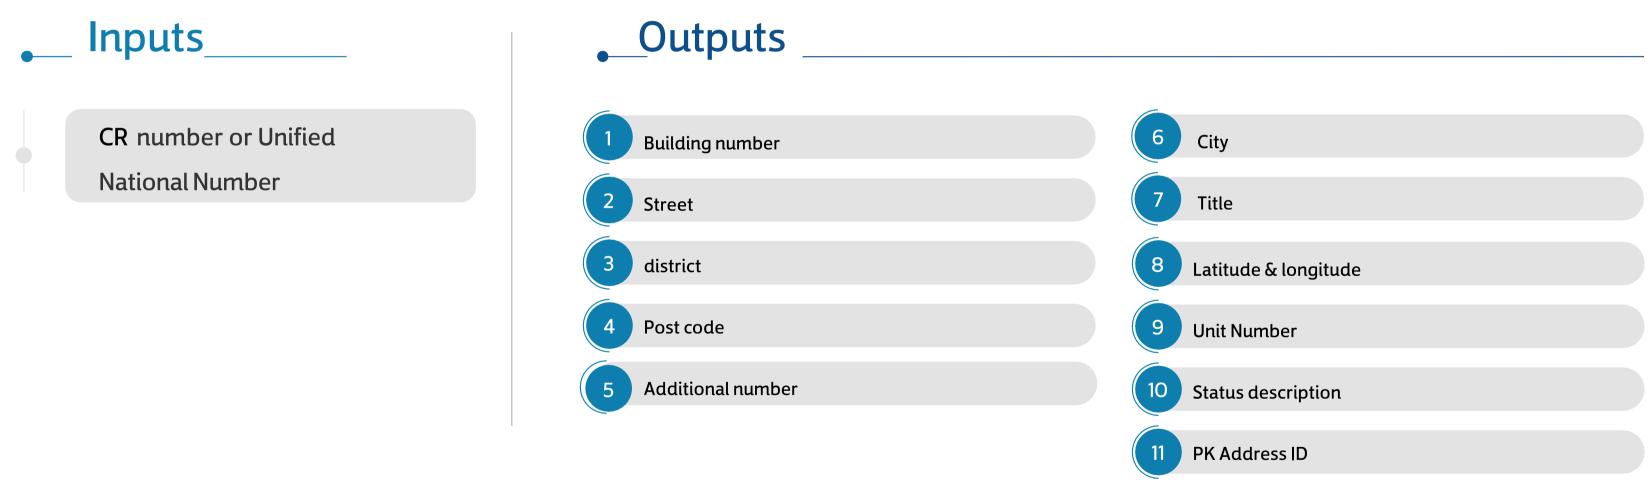

## ©3 Commercial Registration Address

# Commercial Registration Number / Unified National Number Dutputs 1 Building number 2 Additional number 6 Postal code 7 Normal address 4 Neighborhood

- Positive inquiry price: 2 SR
- Outputs according to commercial entity.
- Negative inquiry price: 0.25 SR