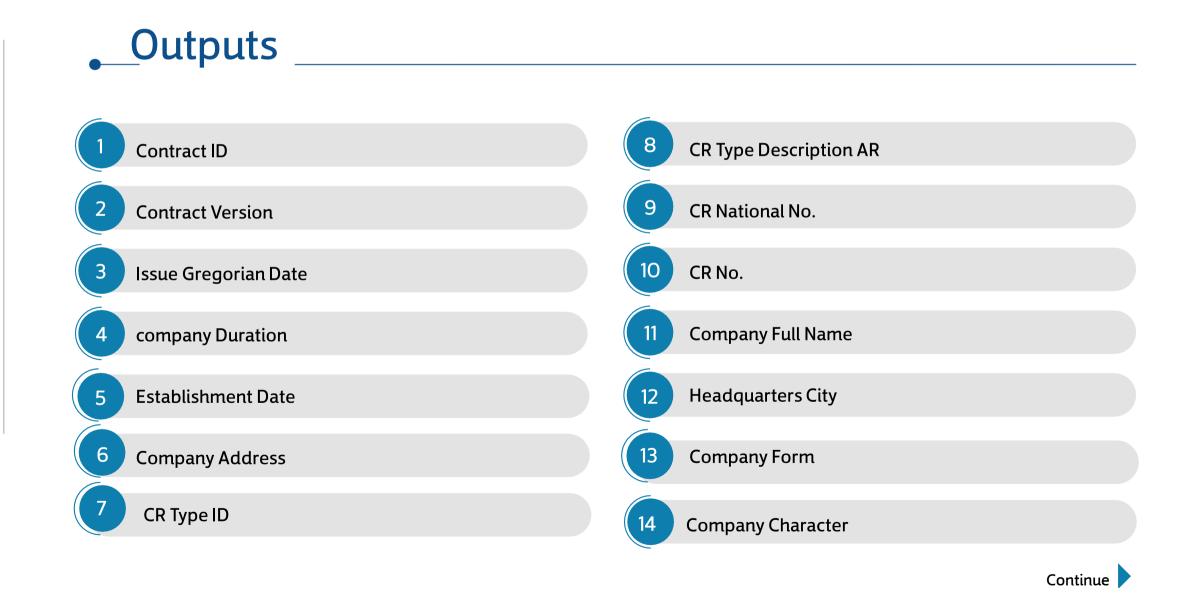

### (01) Retrieves all Company Contracts data & basic partners and managers info

# \_ Inputs\_ **CR** number or Unified National Number

#### The prices for the Enterprise Package:

Positive inquiry price: 12 SR

Negative inquiry price: 0.25 SR